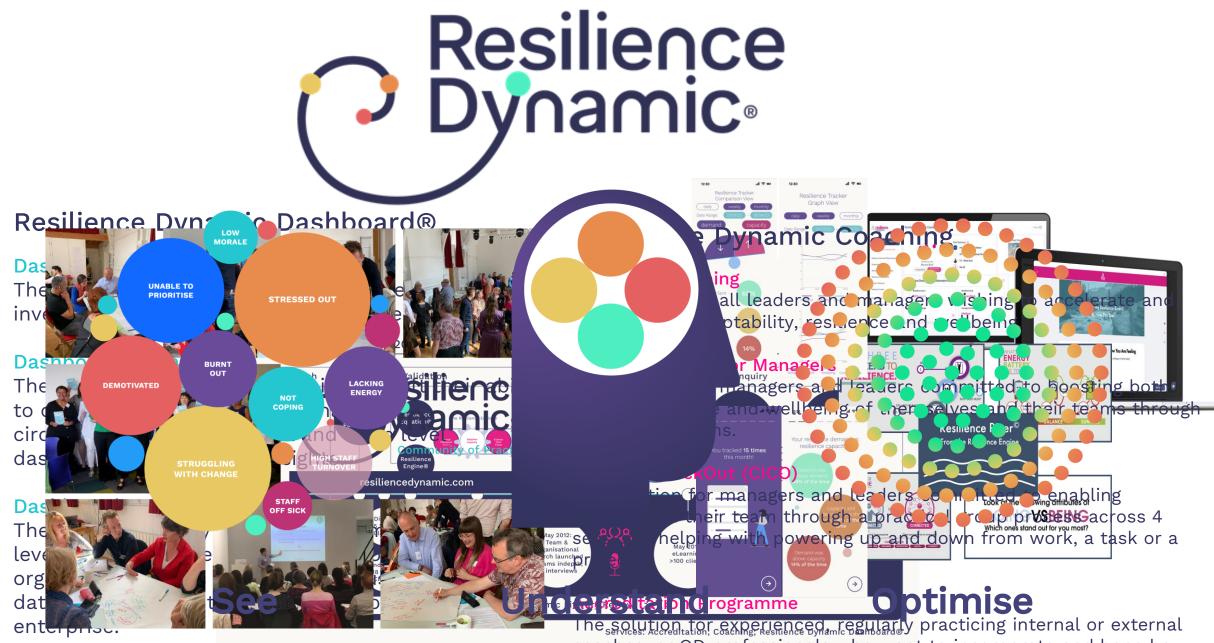

# The Shocking News

Resilience Dynamic

2022 Resilience Tracking Results; Resilience Dynamic Dashboard®