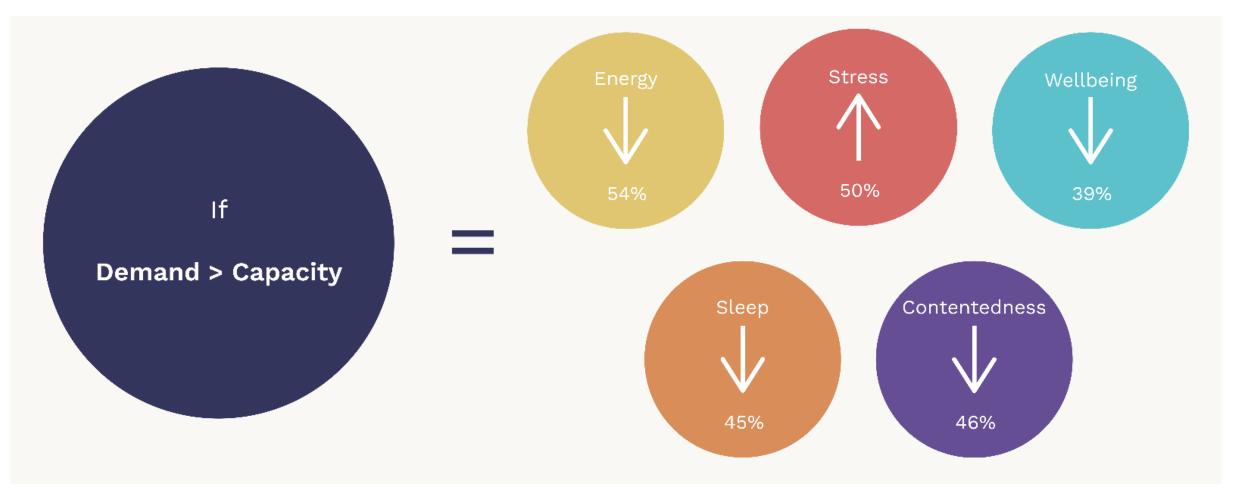

# The Shocking News

Resilience Dynamic

2022 Resilience Tracking Results; Resilience Dynamic Dashboard®