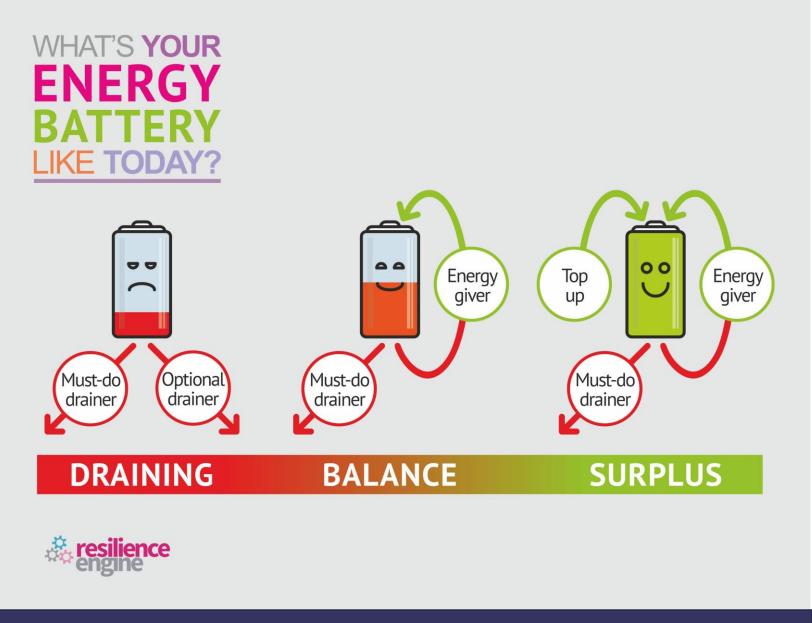

## Habit 2: Practice Being Present

のかのうちになったの なっている こうちょう ちょうちょう ちょうちょう

Resilience Dynamic

Habit 3 Optimise Energy

(not time)