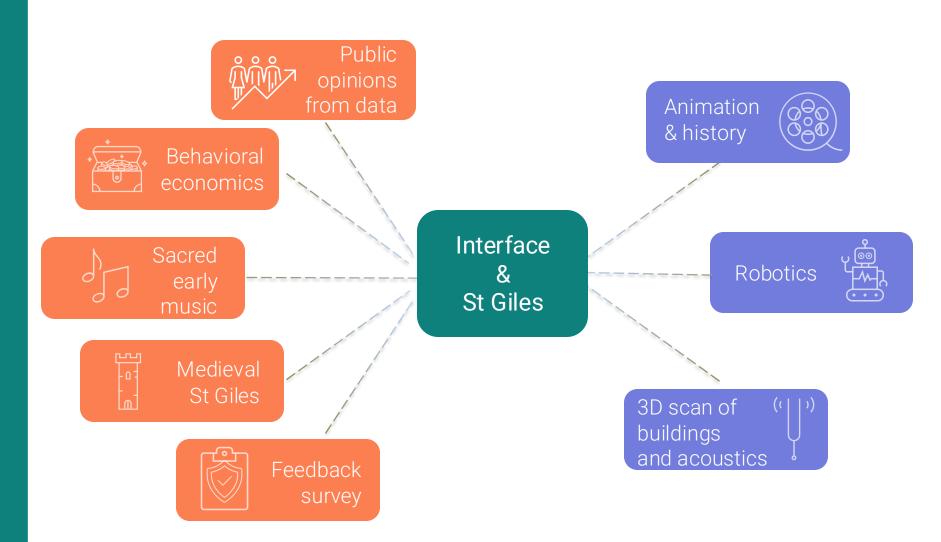

# Art of the possible

#### **♦ Interface** Powerful partnerships

Value of connections and collaborations

Explore and exchange new ideas

Future-proofing and horizon-scanning

Technology & future of visitor experiences

Photo: Scottish Crannog Centre